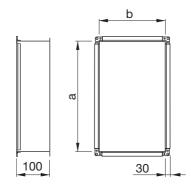

## **Dimensions**

Sloping design: FAS

Straight design: RAK

## **Ordering example**

|             |          | LAR | 500 | 300 | 100 | FAS |
|-------------|----------|-----|-----|-----|-----|-----|
| Product     |          |     |     |     |     |     |
| Form side   | а        |     |     |     |     |     |
| Curved side | b        |     |     |     |     |     |
| Length      |          |     |     |     |     |     |
| Design      | sloping  | FAS | 3 * |     |     |     |
|             | straight | RAI | K   |     |     |     |
|             |          |     |     |     |     |     |

\*FAS can only be selected if the length is 50 mm or more.