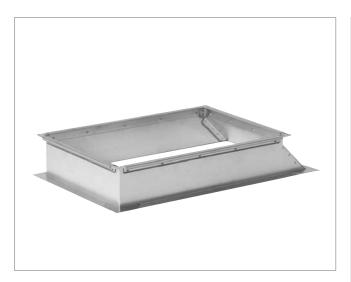

Collar

## **Description**

The collar is used for connection to rectangular duct. The smaller joint end is provided with joining profiles type RJFP. The larger one has an edge, for fixing with blind rivets or self-tapping screws, but can also be given a folding tab to facilitate assembly.