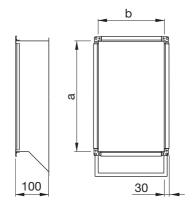

## **Dimensions**

Sloping design: FAS

Straight design: RAK

## **Ordering example**

|             |          | LAR | 500 | 300 | 100 | FAS |
|-------------|----------|-----|-----|-----|-----|-----|
| Product     |          |     |     |     |     |     |
| Form side   | а        |     |     |     |     |     |
| Curved side | b        |     |     |     |     |     |
| Length      |          |     |     |     |     |     |
| Design      | sloping  | FAS | 3 * |     |     |     |
|             | straight | RAI | K   |     |     |     |
|             |          |     |     |     |     |     |

\*FAS can only be selected if the length is 50 mm or more.